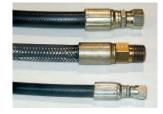

## **SPECIAL FEATURES & BENEFITS**

- All of the controllers are Underwriter Laboratory listed assemblies.
- These units are fully primed and finished with a baked enamel finish.
- ▶ The cylinders are machine grade.
- All pressure hoses are double wire braid with JIC fittings.
- The reservoirs are mild steel.
- These units conform to all applicable ANSI codes.

#### FEATURE DETAILS

▶ UL Listed Control Panel

► Machine Grade Cylinder

Double Wire
Braid Hose

**▶** Power Unit