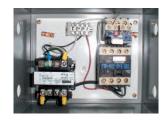

## **SPECIAL FEATURES & BENEFITS**

- All of the controllers are Underwriter Laboratory listed assemblies.
- These units are fully primed and finished with a baked enamel finish.
- ▶ The cylinders are machine grade.
- All pressure hoses are double wire braid with JIC fittings.
- The reservoirs are mild steel.
- These units conform to all applicable ANSI codes.

#### FEATURE DETAILS

▶ UL Listed Control Panel

► Machine Grade Cylinder

Double Wire
Braid Hose

**▶** Power Unit