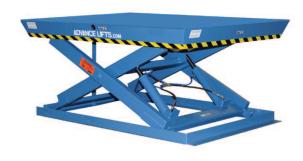

# MODEL SD-10708 SUPER DUTY SCISSORS LIFT

### 2 Years Parts & Labor/10 Years Structural Warranty

This Super Duty lift table not only gives you increased lifting capacity, it provides you with heavy end and side loading capacities as well, so that you can handle those large loads that have to be rolled on and off a platform. With 5-ton capacity and  $7 \times 8$  Ft. platform this lift table can safely improve productivity in any operation.

#### ISO 9001:2015 Certified

Capacity: 10,000 lbs.
Platform Size: 7 x 8 ft.
Max. End: 10,000 lbs.
Loading Sides: 7,500 lbs.
Travel: 58 in.

Lowered Height: 15 in.

Raised Height: 73 in. Approx. Speed Up: 38 sec.

External Motor: 5 HP

Shipping Weight: 4,345 lbs.

10,000 lb. Capacity - 7 x 8 ft. Platform