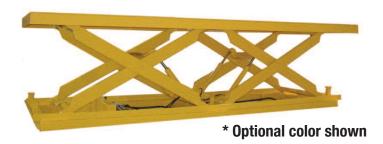

# MODEL SD-10610DL DOUBLE LONG SCISSORS LIFT

# 2 Years Parts & Labor/10 Years Structural Warranty

This Super Duty Lift Table is the safest way to handle large, heavy, rolling loads. You can move a 8-ton load with confidence knowing that you have a lift that was designed and built to do the job. When you need a lift table for the toughest jobs, a Super Duty Lift Table from Advance Lifts is the way to go.

### ISO 9001:2015 Certified

Capacity: 16,000 lbs.
Platform Size: 6 x 20 ft.
Max. End: 6,500 lbs.
Loading Sides: 10,000 lbs.

Travel: 58 in.

Lowered Height: 15 in. Raised Height: 73 in.

Approx. Speed Up: 70 sec.

External Motor: 5 HP

Shipping Weight: 9,370 lbs.

16,000 lb. Capacity - 6 x 20 ft. Platform