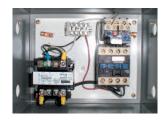

## **SPECIAL FEATURES & BENEFITS**

- All of the controllers are Underwriter Laboratory listed assemblies.
- ▶ These units are fully primed and finished with a baked enamel finish.
- The cylinders are machine grade.
- ▶ All pressure hoses are double wire braid with JIC fittings.
- ▶ The reservoirs are mild steel.
- These units conform to all applicable ANSI codes.

### FEATURE DETAILS

▶ UL Listed Control Panel

► Machine Grade Cylinder

▶ Double Wire Braid Hose

**▶** Power Unit