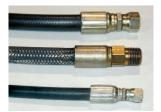

## **SPECIAL FEATURES & BENEFITS**

- All of the controllers are Underwriter Laboratory listed assemblies.
- ▶ These units are fully primed and finished with a baked enamel finish.
- The cylinders are machine grade.
- ▶ All pressure hoses are double wire braid with JIC fittings.
- ▶ The reservoirs are mild steel.
- These units conform to all applicable ANSI codes.

### FEATURE DETAILS

▶ UL Listed Control Panel

► Machine Grade Cylinder

▶ Double Wire Braid Hose

**▶** Power Unit