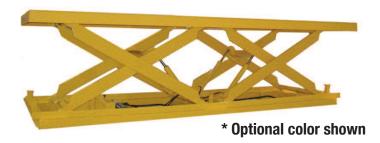

# MODEL SD-10609DL DOUBLE LONG SCISSORS LIFT

## 2 Years Parts & Labor/10 Years Structural Warranty

This Super Duty Lift Table is the safest way to handle large, heavy, rolling loads. You can move a 8-ton load with confidence knowing that you have a lift that was designed and built to do the job. When you need a lift table for the toughest jobs, a Super Duty Lift Table from Advance Lifts is the way to go.

#### ISO 9001:2015 Certified

Capacity: 16,000 lbs.
Platform Size: 6 x 18 ft.
Max. End: 6,500 lbs.
Loading Sides: 10,000 lbs.

Travel: 58 in.

Lowered Height: 15 in. Raised Height: 73 in.

Approx. Speed Up: 70 sec.

External Motor: 5 HP

Shipping Weight: 9,010 lbs.

16,000 lb. Capacity - 6 x 18 ft. Platform