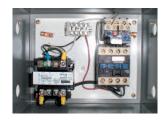

### **SPECIAL FEATURES & BENEFITS**

- All of the controllers are Underwriter Laboratory listed assemblies.
- ▶ These units are fully primed and finished with a baked enamel finish.
- The cylinders are machine grade.
- All pressure hoses are double wire braid with JIC fittings.
- ▶ The reservoirs are mild steel.
- ▶ These units conform to all applicable ANSI codes.

#### FEATURE DETAILS

▶ UL Listed Control Panel

► Machine Grade Cylinder

Double Wire
Braid Hose

**▶** Power Unit