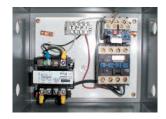

## **SPECIAL FEATURES & BENEFITS**

- All of the controllers are Underwriter Laboratory listed assemblies.
- These units are fully primed and finished with a baked enamel finish.
- ▶ The cylinders are machine grade.
- All pressure hoses are double wire braid with JIC fittings.
- The reservoirs are mild steel.
- These units conform to all applicable ANSI codes.

#### FEATURE DETAILS

▶ UL Listed Control Panel

► Machine Grade Cylinder

Double Wire
Braid Hose

**▶** Power Unit