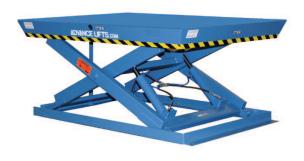

# MODEL SD-10609 SUPER DUTY SCISSORS LIFT

### 2 Years Parts & Labor/10 Years Structural Warranty

This Super Duty lift table not only gives you increased lifting capacity, it provides you with heavy end and side loading capacities as well, so that you can handle those large loads that have to be rolled on and off a platform. With 5-ton capacity and 6 x 9 Ft. platform this lift table can safely improve productivity in any operation.

#### ISO 9001:2015 Certified

Capacity: 10,000 lbs.
Platform Size: 6 x 9 ft.
Max. End: 10,000 lbs.
Loading Sides: 7,500 lbs.
Travel: 58 in.

Lowered Height: 15 in. Raised Height: 73 in.

Approx. Speed Up: 38 sec. External Motor: 5 HP

Shipping Weight: 4,315 lbs.

10,000 lb. Capacity - 6 x 9 ft. Platform