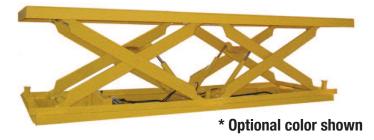

# MODEL SD-10608DL DOUBLE LONG SCISSORS LIFT

### 2 Years Parts & Labor/10 Years Structural Warranty

This Super Duty Lift Table is the safest way to handle large, heavy, rolling loads. You can move a 8-ton load with confidence knowing that you have a lift that was designed and built to do the job. When you need a lift table for the toughest jobs, a Super Duty Lift Table from Advance Lifts is the way to go.

#### ISO 9001:2015 Certified

Capacity: 16,000 lbs.
Platform Size: 6 x 16 ft.
Max. End: 6,500 lbs.
Loading Sides: 10,000 lbs.

Travel: 58 in.

Lowered Height: 15 in. Raised Height: 73 in.

Approx. Speed Up: 70 sec.

External Motor: 5 HP Shipping Weight: 8,650 lbs.

16,000 lb. Capacity - 6 x 16 ft. Platform