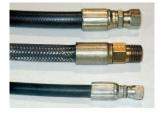

## **SPECIAL FEATURES & BENEFITS**

- All of the controllers are Underwriter Laboratory listed assemblies.
- ▶ These units are fully primed and finished with a baked enamel finish.
- The cylinders are machine grade.
- All pressure hoses are double wire braid with JIC fittings.
- ▶ The reservoirs are mild steel.
- These units conform to all applicable ANSI codes.

#### FEATURE DETAILS

▶ UL Listed Control Panel

► Machine Grade Cylinder

Double Wire
Braid Hose

**▶** Power Unit