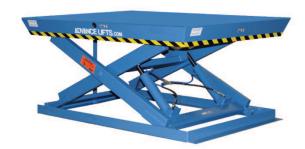

## MODEL SD-10608 SUPER DUTY SCISSORS LIFT

**2 Years Parts & Labor/10 Years Structural Warranty** 

This Super Duty lift table not only gives you increased lifting capacity, it provides you with heavy end and side loading capacities as well, so that you can handle those large loads that have to be rolled on and off a platform. With 5-ton capacity and 6 x 8 Ft. platform this lift table can safely improve productivity in any operation.