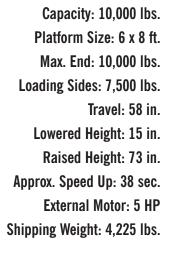

## MODEL SD-10608 SUPER DUTY SCISSORS LIFT

**2 Years Parts & Labor/10 Years Structural Warranty** 

This Super Duty lift table not only gives you increased lifting capacity, it provides you with heavy end and side loading capacities as well, so that you can handle those large loads that have to be rolled on and off a platform. With 5-ton capacity and 6 x 8 Ft. platform this lift table can safely improve productivity in any operation.