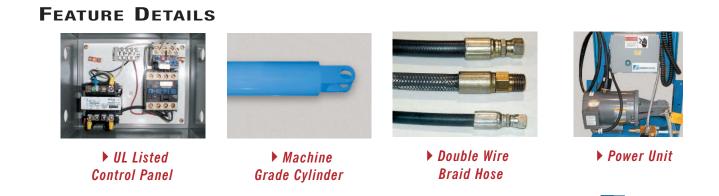

## **SPECIAL FEATURES & BENEFITS**

- All of the controllers are Underwriter Laboratory listed assemblies.
- These units are fully primed and finished with a baked enamel finish.
- The cylinders are machine grade.
- All pressure hoses are double wire braid with JIC fittings.
- The reservoirs are mild steel.
- These units conform to all applicable ANSI codes.