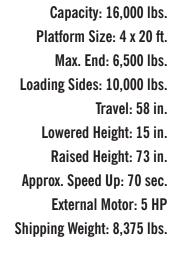

| ISO       | 9001:2015 |
|-----------|-----------|
| Certified |           |

16,000 lb. Capacity - 4 x 20 ft. Platform