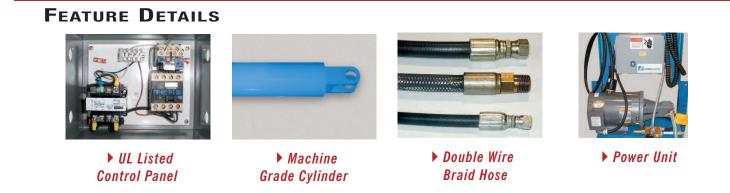

## **SPECIAL FEATURES & BENEFITS**

- All of the controllers are Underwriter Laboratory listed assemblies.
- These units are fully primed and finished with a baked enamel finish.
- > The cylinders are machine grade.
- All pressure hoses are double wire braid with JIC fittings.
- The reservoirs are mild steel.
- These units conform to all applicable ANSI codes.