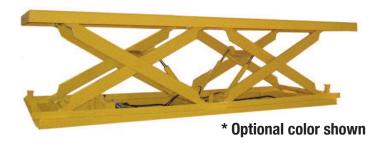

# MODEL SD-10408DL DOUBLE LONG SCISSORS LIFT

#### 2 Years Parts & Labor/10 Years Structural Warranty

This Super Duty Lift Table is the safest way to handle large, heavy, rolling loads. You can move a 8-ton load with confidence knowing that you have a lift that was designed and built to do the job. When you need a lift table for the toughest jobs, a Super Duty Lift Table from Advance Lifts is the way to go.

ISO 9001:2015 Certified

Capacity: 16,000 lbs.
Platform Size: 4 x 16 ft.
Max. End: 6,500 lbs.
Loading Sides: 10,000 lbs.

Travel: 58 in.

Lowered Height: 15 in.

Raised Height: 73 in. Approx. Speed Up: 70 sec.

**External Motor: 5 HP** 

Shipping Weight: 8,105 lbs.

16,000 lb. Capacity - 4 x 16 ft. Platform