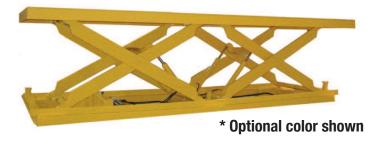

# MODEL SD-05810DL DOUBLE LONG SCISSORS LIFT

#### 2 Years Parts & Labor/10 Years Structural Warranty

This Super Duty Lift Table is the safest way to handle large, heavy, rolling loads. You can move a 5-ton load with confidence knowing that you have a lift that was designed and built to do the job. When you need a lift table for the toughest jobs, a Super Duty Lift Table from Advance Lifts is the way to go.

ISO 9001:2015 Certified

Capacity: 10,000 lbs.
Platform Size: 8 x 18 ft.
Max. End: 2,500 lbs.
Loading Sides: 5,000 lbs.
Travel: 58 in.

Lowered Height: 10 in.
Raised Height: 68 in.
Approx. Speed Up: 48 sec.
External Motor: 5 HP

Shipping Weight: 5,830 lbs.

10,000 lb. Capacity - 8 x 18 ft. Platform