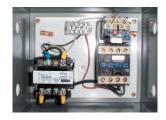

### **SPECIAL FEATURES & BENEFITS**

- All of the controllers are Underwriter Laboratory listed assemblies.
- ▶ These units are fully primed and finished with a baked enamel finish.
- The cylinders are machine grade.
- All pressure hoses are double wire braid with JIC fittings.
- ▶ The reservoirs are mild steel.
- ▶ These units conform to all applicable ANSI codes.

#### FEATURE DETAILS

▶ UL Listed Control Panel

► Machine Grade Cylinder

Double Wire
Braid Hose

**▶** Power Unit