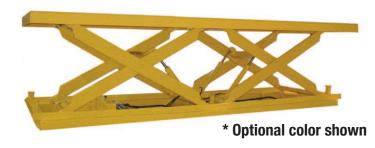

## MODEL SD-05809DL DOUBLE LONG SCISSORS LIFT

2 Years Parts & Labor/10 Years Structural Warranty

This Super Duty Lift Table is the safest way to handle large, heavy, rolling loads. You can move a 5-ton load with confidence knowing that you have a lift that was designed and built to do the job. When you need a lift table for the toughest jobs, a Super Duty Lift Table from Advance Lifts is the way to go.

10,000 lb. Capacity - 8 x 18 ft. Platform