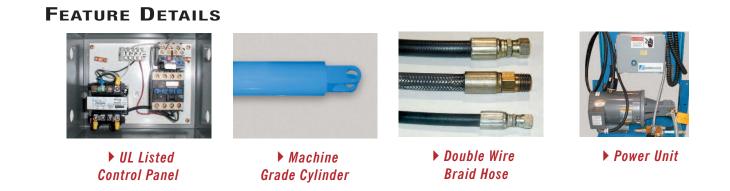

## **SPECIAL FEATURES & BENEFITS**

- All of the controllers are Underwriter Laboratory listed assemblies.
- These units are fully primed and finished with a baked enamel finish.
- The cylinders are machine grade.
- All pressure hoses are double wire braid with JIC fittings.
- The reservoirs are mild steel.
- These units conform to all applicable ANSI codes.