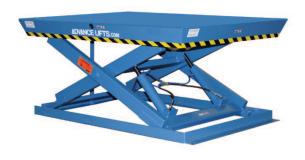

# MODEL SD-05809 SUPER DUTY SCISSORS LIFT

## 2 Years Parts & Labor/10 Years Structural Warranty

Super Duty lifts combine heavy capacities with large platforms which let you handle a host of rugged lifting jobs. This 5,000 lb. capacity unit has 58" of travel. Like all super duty lifts, it's external power unit assures you of years of trouble-free service, even under the harshest conditions.

#### ISO 9001:2015 Certified

Capacity: 5,000 lbs.
Platform Size: 8 x 9 ft.
Max. End: 3,500 lbs.
Loading Sides: 3,500 lbs.

Lowered Height: 10 in. Raised Height: 68 in.

External Motor: 5 HP

Travel: 58 in.

Approx. Speed Up: 25 sec.

Shipping Weight: 2,610 lbs.

5,000 lb. Capacity - 8 x 9 ft. Platform