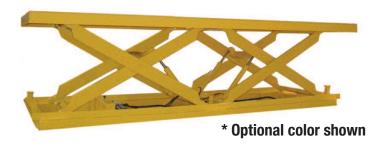

## MODEL SD-05808DL DOUBLE LONG SCISSORS LIFT

2 Years Parts & Labor/10 Years Structural Warranty

This Super Duty Lift Table is the safest way to handle large, heavy, rolling loads. You can move a 5-ton load with confidence knowing that you have a lift that was designed and built to do the job. When you need a lift table for the toughest jobs, a Super Duty Lift Table from Advance Lifts is the way to go.

| ISO       | 9001:2015 |
|-----------|-----------|
| Certified |           |

Capacity: 10,000 lbs. Platform Size: 8 x 16 ft. Max. End: 2,500 lbs. Loading Sides: 5,000 lbs. Travel: 58 in. Lowered Height: 10 in. Raised Height: 68 in. Approx. Speed Up: 48 sec. External Motor: 5 HP Shipping Weight: 5,630 lbs.

10,000 lb. Capacity - 8 x 16 ft. Platform

ADVANCE LIFTS

SD-05808DL