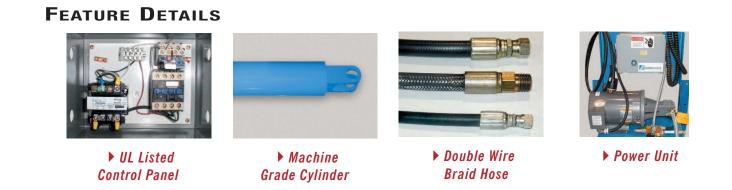

## **SPECIAL FEATURES & BENEFITS**

- All of the controllers are Underwriter Laboratory listed assemblies.
- These units are fully primed and finished with a baked enamel finish.
- The cylinders are machine grade.
- All pressure hoses are double wire braid with JIC fittings.
- The reservoirs are mild steel.
- These units conform to all applicable ANSI codes.