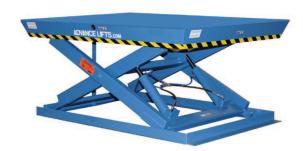

## MODEL SD-05808 SUPER DUTY SCISSORS LIFT

2 Years Parts & Labor/10 Years Structural Warranty

Super Duty lifts combine heavy capacities with large platforms which let you handle a host of rugged lifting jobs. This 5,000 lb. capacity unit has 58" of travel. Like all super duty lifts, it's external power unit assures you of years of trouble-free service, even under the harshest conditions.

Capacity: 5,000 lbs. Platform Size: 8 x 8 ft. Max. End: 3,500 lbs. Loading Sides: 3,500 lbs. Travel: 58 in. Lowered Height: 10 in. Raised Height: 68 in. Approx. Speed Up: 25 sec. External Motor: 5 HP Shipping Weight: 2,490 lbs.