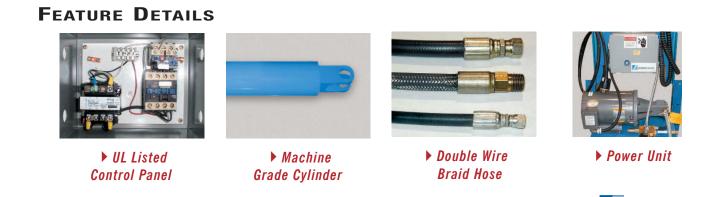

## **SPECIAL FEATURES & BENEFITS**

- All of the controllers are Underwriter Laboratory listed assemblies.
- These units are fully primed and finished with a baked enamel finish.
- The cylinders are machine grade.
- All pressure hoses are double wire braid with JIC fittings.
- The reservoirs are mild steel.
- These units conform to all applicable ANSI codes.