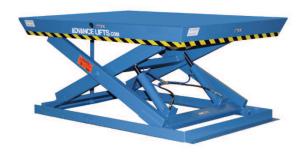

# MODEL SD-05709 SUPER DUTY SCISSORS LIFT

## 2 Years Parts & Labor/10 Years Structural Warranty

Super Duty lifts combine heavy capacities with large platforms which let you handle a host of rugged lifting jobs. This 5,000 lb. capacity unit has 58" of travel. Like all super duty lifts, it's external power unit assures you of years of trouble-free service, even under the harshest conditions.

### ISO 9001:2015 Certified

Capacity: 5,000 lbs.
Platform Size: 7 x 9 ft.
Max. End: 3,500 lbs.
Loading Sides: 3,500 lbs.

Lowered Height: 10 in.

Travel: 58 in.

Raised Height: 68 in.
Approx. Speed Up: 25 sec.
External Motor: 5 HP

Shipping Weight: 2,475 lbs.

5,000 lb. Capacity - 7 x 9 ft. Platform