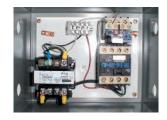

## **SPECIAL FEATURES & BENEFITS**

- ▶ All of the controllers are Underwriter Laboratory listed assemblies.
- ▶ These units are fully primed and finished with a baked enamel finish.
- ▶ The cylinders are machine grade.
- All pressure hoses are double wire braid with JIC fittings.
- The reservoirs are mild steel.
- These units conform to all applicable ANSI codes.

#### FEATURE DETAILS

► UL Listed Control Panel

► Machine Grade Cylinder

► Double Wire Braid Hose

**▶** Power Unit