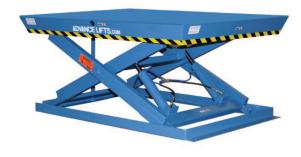

# MODEL SD-05708 SUPER DUTY SCISSORS LIFT

#### 2 Years Parts & Labor/10 Years Structural Warranty

Super Duty lifts combine heavy capacities with large platforms which let you handle a host of rugged lifting jobs. This 5,000 lb. capacity unit has 58" of travel. Like all super duty lifts, it's external power unit assures you of years of trouble-free service, even under the harshest conditions.

#### ISO 9001:2015 Certified

Capacity: 5,000 lbs.
Platform Size: 7 x 8 ft.
Max. End: 3,500 lbs.
Loading Sides: 3,500 lbs.

Lowered Height: 10 in. Raised Height: 68 in. Approx. Speed Up: 25 sec.

Travel: 58 in.

External Motor: 5 HP Shipping Weight: 2,370 lbs.

5,000 lb. Capacity - 7 x 8 ft. Platform