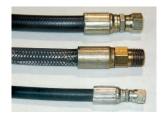

### **SPECIAL FEATURES & BENEFITS**

- All of the controllers are Underwriter Laboratory listed assemblies.
- ▶ These units are fully primed and finished with a baked enamel finish.
- ▶ The cylinders are machine grade.
- All pressure hoses are double wire braid with JIC fittings.
- The reservoirs are mild steel.
- These units conform to all applicable ANSI codes.

#### FEATURE DETAILS

► UL Listed Control Panel

► Machine Grade Cylinder

► Double Wire Braid Hose

**▶** Power Unit