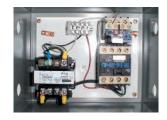

### **SPECIAL FEATURES & BENEFITS**

- All of the controllers are Underwriter Laboratory listed assemblies.
- ▶ These units are fully primed and finished with a baked enamel finish.
- ▶ The cylinders are machine grade.
- All pressure hoses are double wire braid with JIC fittings.
- The reservoirs are mild steel.
- These units conform to all applicable ANSI codes.

#### FEATURE DETAILS

► UL Listed Control Panel

► Machine Grade Cylinder

► Double Wire Braid Hose

**▶** Power Unit