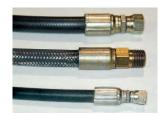

## **SPECIAL FEATURES & BENEFITS**

- All of the controllers are Underwriter Laboratory listed assemblies.
- ▶ These units are fully primed and finished with a baked enamel finish.
- ▶ The cylinders are machine grade.
- ▶ All pressure hoses are double wire braid with JIC fittings.
- ▶ The reservoirs are mild steel.
- These units conform to all applicable ANSI codes.

#### FEATURE DETAILS

▶ UL Listed Control Panel

► Machine Grade Cylinder

Double Wire
Braid Hose

**▶** Power Unit