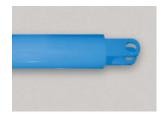

## **SPECIAL FEATURES & BENEFITS**

- All of the controllers are Underwriter Laboratory listed assemblies.
- ▶ These units are fully primed and finished with a baked enamel finish.
- ▶ The cylinders are machine grade.
- ▶ All pressure hoses are double wire braid with JIC fittings.
- ▶ The reservoirs are mild steel.
- These units conform to all applicable ANSI codes.

#### FEATURE DETAILS

▶ UL Listed Control Panel

► Machine Grade Cylinder

Double Wire
Braid Hose

**▶** Power Unit