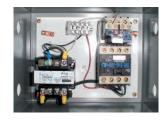

## **SPECIAL FEATURES & BENEFITS**

- All of the controllers are Underwriter Laboratory listed assemblies.
- ▶ These units are fully primed and finished with a baked enamel finish.
- ▶ The cylinders are machine grade.
- ▶ All pressure hoses are double wire braid with JIC fittings.
- ▶ The reservoirs are mild steel.
- These units conform to all applicable ANSI codes.

#### FEATURE DETAILS

▶ UL Listed Control Panel

► Machine Grade Cylinder

Double Wire
Braid Hose

**▶** Power Unit