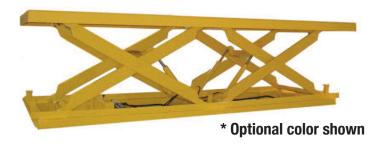

# MODEL SD-05610DL DOUBLE LONG SCISSORS LIFT

## 2 Years Parts & Labor/10 Years Structural Warranty

This Super Duty Lift Table is the safest way to handle large, heavy, rolling loads. You can move a 5-ton load with confidence knowing that you have a lift that was designed and built to do the job. When you need a lift table for the toughest jobs, a Super Duty Lift Table from Advance Lifts is the way to go.

#### ISO 9001:2015 Certified

Capacity: 10,000 lbs.
Platform Size: 6 x 20 ft.
Max. End: 2,500 lbs.
Loading Sides: 5,000 lbs.

Travel: 58 in.

Lowered Height: 10 in.

Raised Height: 68 in. Approx. Speed Up: 48 sec.

External Motor: 5 HP

Shipping Weight: 5,520 lbs.

10,000 lb. Capacity - 6 x 20 ft. Platform