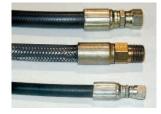

## **SPECIAL FEATURES & BENEFITS**

- ▶ All of the controllers are Underwriter Laboratory listed assemblies.
- ▶ These units are fully primed and finished with a baked enamel finish.
- The cylinders are machine grade.
- All pressure hoses are double wire braid with JIC fittings.
- ▶ The reservoirs are mild steel.
- These units conform to all applicable ANSI codes.

### FEATURE DETAILS

▶ UL Listed Control Panel

► Machine Grade Cylinder

Double Wire
Braid Hose

**▶** Power Unit