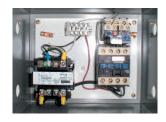

## **SPECIAL FEATURES & BENEFITS**

- ▶ All of the controllers are Underwriter Laboratory listed assemblies.
- ▶ These units are fully primed and finished with a baked enamel finish.
- The cylinders are machine grade.
- All pressure hoses are double wire braid with JIC fittings.
- ▶ The reservoirs are mild steel.
- These units conform to all applicable ANSI codes.

### FEATURE DETAILS

▶ UL Listed Control Panel

► Machine Grade Cylinder

Double Wire
Braid Hose

**▶** Power Unit