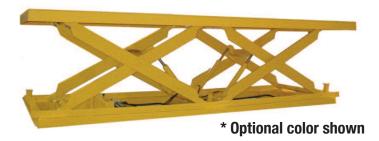

# MODEL SD-05609DL DOUBLE LONG SCISSORS LIFT

# 2 Years Parts & Labor/10 Years Structural Warranty

This Super Duty Lift Table is the safest way to handle large, heavy, rolling loads. You can move a 5-ton load with confidence knowing that you have a lift that was designed and built to do the job. When you need a lift table for the toughest jobs, a Super Duty Lift Table from Advance Lifts is the way to go.

### ISO 9001:2015 Certified

Capacity: 10,000 lbs.
Platform Size: 6 x 18 ft.
Max. End: 2,500 lbs.
Loading Sides: 5,000 lbs.

Travel: 58 in.

Lowered Height: 10 in. Raised Height: 68 in.

Approx. Speed Up: 48 sec.

External Motor: 5 HP Shipping Weight: 5,360 lbs.

10,000 lb. Capacity - 6 x 18 ft. Platform