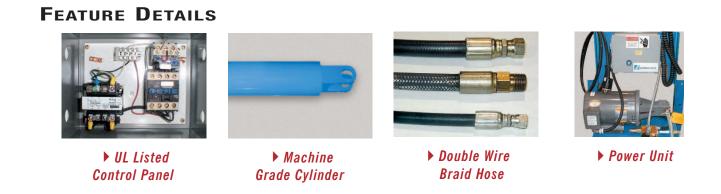

## **SPECIAL FEATURES & BENEFITS**

- All of the controllers are Underwriter Laboratory listed assemblies.
- These units are fully primed and finished with a baked enamel finish.
- The cylinders are machine grade.
- All pressure hoses are double wire braid with JIC fittings.
- The reservoirs are mild steel.
- These units conform to all applicable ANSI codes.