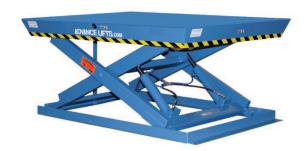

## MODEL SD-05609 SUPER DUTY SCISSORS LIFT

2 Years Parts & Labor/10 Years Structural Warranty

Super Duty lifts combine heavy capacities with large platforms which let you handle a host of rugged lifting jobs. This 5,000 lb. capacity unit has 58" of travel. Like all super duty lifts, it's external power unit assures you of years of trouble-free service, even under the harshest conditions.

Capacity: 5,000 lbs.

| ISO 9001:2015<br>Certified |                             |
|----------------------------|-----------------------------|
|                            | Platform Size: 6 x 9 ft.    |
|                            | Max. End: 3,500 lbs.        |
| (UL)                       | Loading Sides: 3,500 lbs.   |
|                            | Travel: 58 in.              |
|                            | Lowered Height: 10 in.      |
|                            | Raised Height: 68 in.       |
|                            | Approx. Speed Up: 25 sec.   |
|                            | <b>External Motor: 5 HP</b> |
|                            | Shipping Weight: 2,340 lbs. |