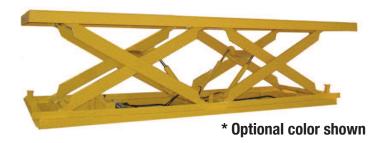

# MODEL SD-05608DL DOUBLE LONG SCISSORS LIFT

### 2 Years Parts & Labor/10 Years Structural Warranty

This Super Duty Lift Table is the safest way to handle large, heavy, rolling loads. You can move a 5-ton load with confidence knowing that you have a lift that was designed and built to do the job. When you need a lift table for the toughest jobs, a Super Duty Lift Table from Advance Lifts is the way to go.

#### ISO 9001:2015 Certified

Capacity: 10,000 lbs.
Platform Size: 6 x 16 ft.
Max. End: 2,500 lbs.
Loading Sides: 5,000 lbs.

Travel: 58 in.

Lowered Height: 10 in.

Raised Height: 68 in. Approx. Speed Up: 48 sec.

External Motor: 5 HP

Shipping Weight: 4,600 lbs.

10,000 lb. Capacity - 6 x 16 ft. Platform