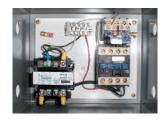

## **SPECIAL FEATURES & BENEFITS**

- All of the controllers are Underwriter Laboratory listed assemblies.
- ▶ These units are fully primed and finished with a baked enamel finish.
- The cylinders are machine grade.
- ▶ All pressure hoses are double wire braid with JIC fittings.
- ▶ The reservoirs are mild steel.
- ▶ These units conform to all applicable ANSI codes.

#### FEATURE DETAILS

▶ UL Listed Control Panel

► Machine Grade Cylinder

Double Wire
Braid Hose

**▶** Power Unit