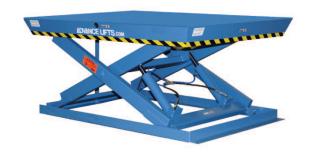

# MODEL SD-05608 SUPER DUTY SCISSORS LIFT

## 2 Years Parts & Labor/10 Years Structural Warranty

Super Duty lifts combine heavy capacities with large platforms which let you handle a host of rugged lifting jobs. This 5,000 lb. capacity unit has 58" of travel. Like all super duty lifts, it's external power unit assures you of years of trouble-free service, even under the harshest conditions.

#### ISO 9001:2015 Certified

Capacity: 5,000 lbs.
Platform Size: 6 x 8 ft.
Max. End: 3,500 lbs.
Loading Sides: 3,500 lbs.
Travel: 58 in.

Lowered Height: 10 in. Raised Height: 68 in. Approx. Speed Up: 25 sec. External Motor: 5 HP

Shipping Weight: 2,250 lbs.

5,000 lb. Capacity - 6 x 8 ft. Platform