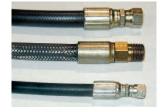

#### **SPECIAL FEATURES & BENEFITS**

- ▶ All of the controllers are Underwriter Laboratory listed assemblies.
- ▶ These units are fully primed and finished with a baked enamel finish.
- ▶ The cylinders are machine grade.
- All pressure hoses are double wire braid with JIC fittings.
- The reservoirs are mild steel.
- These units conform to all applicable ANSI codes.

#### FEATURE DETAILS

► UL Listed Control Panel

► Machine Grade Cylinder

► Double Wire Braid Hose

**▶** Power Unit