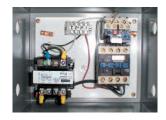

#### **SPECIAL FEATURES & BENEFITS**

- ▶ All of the controllers are Underwriter Laboratory listed assemblies.
- ▶ These units are fully primed and finished with a baked enamel finish.
- ▶ The cylinders are machine grade.
- All pressure hoses are double wire braid with JIC fittings.
- The reservoirs are mild steel.
- These units conform to all applicable ANSI codes.

#### FEATURE DETAILS

► UL Listed Control Panel

► Machine Grade Cylinder

► Double Wire Braid Hose

**▶** Power Unit