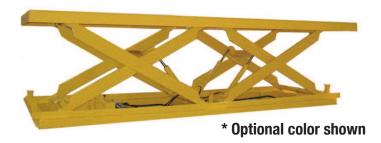

# MODEL SD-05410DL DOUBLE LONG SCISSORS LIFT

### 2 Years Parts & Labor/10 Years Structural Warranty

This Super Duty Lift Table is the safest way to handle large, heavy, rolling loads. You can move a 5-ton load with confidence knowing that you have a lift that was designed and built to do the job. When you need a lift table for the toughest jobs, a Super Duty Lift Table from Advance Lifts is the way to go.

#### ISO 9001:2015 Certified

Capacity: 10,000 lbs.
Platform Size: 4 x 20 ft.
Max. End: 2,500 lbs.
Loading Sides: 5,000 lbs.

Travel: 58 in.

Lowered Height: 10 in.

Raised Height: 68 in. Approx. Speed Up: 48 sec.

External Motor: 5 HP

Shipping Weight: 4,360 lbs.

10,000 lb. Capacity - 4 x 20 ft. Platform