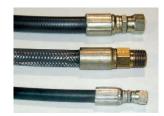

## **SPECIAL FEATURES & BENEFITS**

- All of the controllers are Underwriter Laboratory listed assemblies.
- ▶ These units are fully primed and finished with a baked enamel finish.
- The cylinders are machine grade.
- All pressure hoses are double wire braid with JIC fittings.
- ▶ The reservoirs are mild steel.
- These units conform to all applicable ANSI codes.

#### FEATURE DETAILS

▶ UL Listed Control Panel

► Machine Grade Cylinder

Double Wire
Braid Hose

**▶** Power Unit