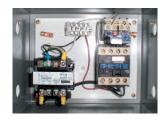

## **SPECIAL FEATURES & BENEFITS**

- All of the controllers are Underwriter Laboratory listed assemblies.
- ▶ These units are fully primed and finished with a baked enamel finish.
- The cylinders are machine grade.
- All pressure hoses are double wire braid with JIC fittings.
- ▶ The reservoirs are mild steel.
- These units conform to all applicable ANSI codes.

#### FEATURE DETAILS

▶ UL Listed Control Panel

► Machine Grade Cylinder

Double Wire
Braid Hose

**▶** Power Unit