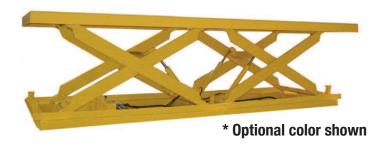

## MODEL SD-05409DL DOUBLE LONG SCISSORS LIFT

2 Years Parts & Labor/10 Years Structural Warranty

This Super Duty Lift Table is the safest way to handle large, heavy, rolling loads. You can move a 5-ton load with confidence knowing that you have a lift that was designed and built to do the job. When you need a lift table for the toughest jobs, a Super Duty Lift Table from Advance Lifts is the way to go.

10,000 lb. Capacity - 4 x 18 ft. Platform

ADVANCE LIFTS

SD-05409DL