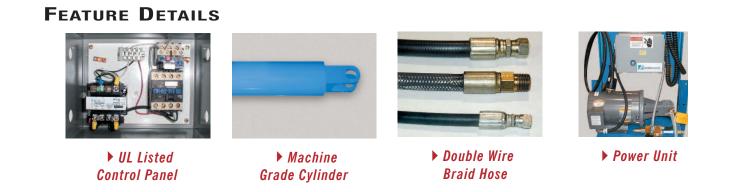

## **SPECIAL FEATURES & BENEFITS**

- All of the controllers are Underwriter Laboratory listed assemblies.
- These units are fully primed and finished with a baked enamel finish.
- The cylinders are machine grade.
- All pressure hoses are double wire braid with JIC fittings.
- The reservoirs are mild steel.
- These units conform to all applicable ANSI codes.