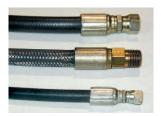

## **SPECIAL FEATURES & BENEFITS**

- All of the controllers are Underwriter Laboratory listed assemblies.
- ▶ These units are fully primed and finished with a baked enamel finish.
- ▶ The cylinders are machine grade.
- ▶ All pressure hoses are double wire braid with JIC fittings.
- ▶ The reservoirs are mild steel.
- These units conform to all applicable ANSI codes.

#### FEATURE DETAILS

▶ UL Listed Control Panel

► Machine Grade Cylinder

► Double Wire Braid Hose

**▶** Power Unit