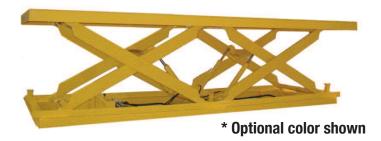

# MODEL SD-05408DL DOUBLE LONG SCISSORS LIFT

### 2 Years Parts & Labor/10 Years Structural Warranty

This Super Duty Lift Table is the safest way to handle large, heavy, rolling loads. You can move a 5-ton load with confidence knowing that you have a lift that was designed and built to do the job. When you need a lift table for the toughest jobs, a Super Duty Lift Table from Advance Lifts is the way to go.

#### ISO 9001:2015 Certified

Capacity: 10,000 lbs.
Platform Size: 4 x 16 ft.
Max. End: 2,500 lbs.
Loading Sides: 5,000 lbs.

Travel: 58 in.

Lowered Height: 10 in.

Raised Height: 68 in.

External Motor: 5 HP

Approx. Speed Up: 48 sec.

Shipping Weight: 4,120 lbs.

10,000 lb. Capacity - 4 x 16 ft. Platform