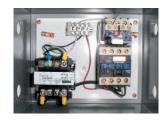

## **SPECIAL FEATURES & BENEFITS**

- All of the controllers are Underwriter Laboratory listed assemblies.
- ▶ These units are fully primed and finished with a baked enamel finish.
- ▶ The cylinders are machine grade.
- ▶ All pressure hoses are double wire braid with JIC fittings.
- ▶ The reservoirs are mild steel.
- These units conform to all applicable ANSI codes.

#### FEATURE DETAILS

▶ UL Listed Control Panel

► Machine Grade Cylinder

► Double Wire Braid Hose

**▶** Power Unit