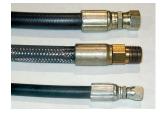

## Special Features & Benefits

- ▶ These units are equipped with the patented "Platform Centering Devices", which doubles or triples lift life.
- All of the controllers are Underwriter Laboratory listed assemblies.
- These units are fully primed and finished with a baked enamel finish.
- ▶ The cylinders are machine grade with clear plastic return lines.
- All pressure hoses are double wire braid with JIC fittings.
- The reservoirs are mild steel.
- ▶ These units conform to all applicable ANSI codes.

#### FEATURE DETAILS

► Platform Centering Device

► Machine Grade Cylinder

► Double Wire Braid Hose

**▶** Power Unit