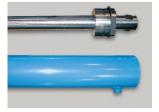

## Special Features & Benefits

- ▶ These units are equipped with the patented "Platform Centering Devices", which doubles or triples lift life.
- All of the controllers are Underwriter Laboratory listed assemblies.
- These units are fully primed and finished with a baked enamel finish.
- ▶ The cylinders are machine grade with clear plastic return lines.
- All pressure hoses are double wire braid with JIC fittings.
- The reservoirs are mild steel.
- ▶ These units conform to all applicable ANSI codes.

#### FEATURE DETAILS

► Platform Centering Device

► Machine Grade Cylinder

► Double Wire Braid Hose

**▶** Power Unit