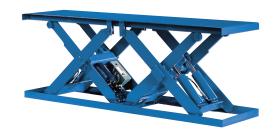

# Model# PVWEDL-4860 Double Long Scissors Lift

### 10 Year/250,000 Cycle Warranty

This Double Long lift table is made to handle those especially long loads that you may have to deal with. The double legs on this model provides extra stability to ensure smooth, safe and efficient operation.

#### ISO 9001:2015 Certified

Capacity: 4,800 lbs.

Standard Min. Platform: 48 x 212 in.

Optional Max. Platform: 72 x 254 in.

Max. Loading End: 2,300 lbs.

Max. Side Load Capacity: 4,600 lbs.

Baseframe Size: 48 x 212 in.

Lowered Height: 10 in.

Raised Height: 70 in.

Approx. Speed Up: 60 sec.

**Internal Motor: 2 HP** 

Shipping Weight: 3,170 lbs.

4,800 lb. Capacity - 60 in. Travel