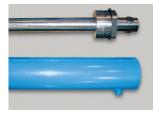

# Special Features & Benefits

- ▶ These units are equipped with the patented "Platform Centering Devices", which doubles or triples lift life.
- All of the controllers are Underwriter Laboratory listed assemblies.
- These units are fully primed and finished with a baked enamel finish.
- ▶ The cylinders are machine grade with clear plastic return lines.
- All pressure hoses are double wire braid with JIC fittings.
- The reservoirs are mild steel.
- ▶ These units conform to all applicable ANSI codes.

### FEATURE DETAILS

▶ Platform Centering Device

► Machine Grade Cylinder

► Double Wire Braid Hose

**▶** Power Unit