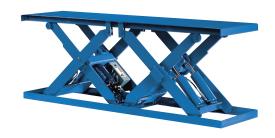

# MODEL PVWEDL-12036 DOUBLE LONG SCISSORS LIFT

### 10 Year/250,000 Cycle Warranty

This Double Long lift table is made to handle those especially long loads that you may have to deal with. The double legs on this model provides extra stability to ensure smooth, safe and efficient operation.

#### ISO 9001:2015 Certified

Capacity: 12,000 lbs.
Standard Min. Platform: 48 x 120 in.
Optional Max. Platform: 72 x 144 in.
Max. End Load Capacity 4,300 lbs.
Max. Side Load Capacity: 7,400 lbs.

Baseframe Size: 48 x 120 in.

Lowered Height: 7 in. Raised Height: 43 in.

Approx. Speed Up: 48 sec.

**Internal Motor: 2 HP** 

Shipping Weight: 2,070 lbs.

12,000 lb. Capacity - 36 in. Travel