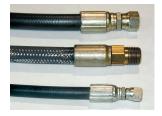

# Special Features & Benefits

- ▶ These units are equipped with the patented "Platform Centering Devices", which doubles or triples lift life.
- All of the controllers are Underwriter Laboratory listed assemblies.
- These units are fully primed and finished with a baked enamel finish.
- ▶ The cylinders are machine grade with clear plastic return lines.
- All pressure hoses are double wire braid with JIC fittings.
- The reservoirs are mild steel.
- ▶ These units conform to all applicable ANSI codes.

### FEATURE DETAILS

▶ Platform Centering Device

► Machine Grade Cylinder

► Double Wire Braid Hose

**▶** Power Unit