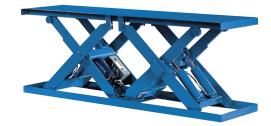

## MODEL PVWEDL-12024 DOUBLE LONG SCISSORS LIFT

10 Year/250,000 Cycle Warranty

This Double Long lift table is made to handle those especially long loads that you may have to deal with. The double legs on this model provides extra stability to ensure smooth, safe and efficient operation.

## ISO 9001:2015 Certified

Standard Min. Platform: 48 x 84 in. Optional Max. Platform: 72 x 108 in. Max. End Load Capacity 4,300 lbs. Max. Side Load Capacity: 8,000 lbs. Baseframe Size: 48 x 84 in. Lowered Height: 6.5 in. Raised Height: 30.5 in. Approx. Speed Up: 46 sec. Internal Motor: 1.5 HP Shipping Weight: 1,730 lbs.

Capacity: 12,000 lbs.