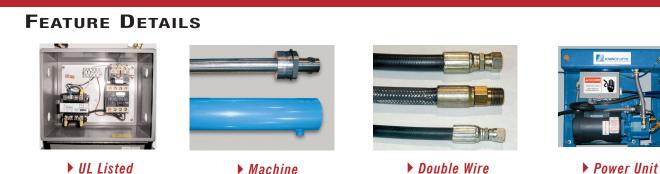

## **SPECIAL FEATURES & BENEFITS**

- All of the controllers are Underwriter Laboratory listed assemblies.
- > These units are fully primed and finished with a baked enamel finish.
- > The cylinders are machine grade with clear plastic return lines.
- All pressure hoses are double wire braid with JIC fittings.
- The reservoirs are mild steel.
- These units conform to all applicable ANSI codes.

## **CLICK HERE FOR: Optional Accessories**

**Braid Hose** 

• UL Listed Control Panel

Grade Cylinder