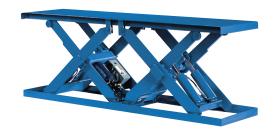

# MODEL PVWDL-8024 DOUBLE LONG SCISSORS LIFT

## 10 Year/250,000 Cycle Warranty

This Double Long lift table is made to handle those especially long loads that you may have to deal with. The double legs on this model provides extra stability to ensure smooth, safe and efficient operation.

ISO 9001:2015 Certified

Capacity: 8,000 lbs.
Standard Min. Platform: 48 x 74 in.
Optional Max. Platform: 72 x 98 in.
Max. End Load Capacity 4,000 lbs.
Max. Side Load Capacity: 6,400 lbs.

Baseframe Size: 48 x 74 in. Lowered Height: 6.5 in. Raised Height: 30.5 in. Approx. Speed Up: 32 sec.

**Internal Motor: 1.5 HP** 

Shipping Weight: 1,600 lbs.

8,000 lb. Capacity - 24 in. Travel