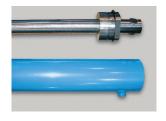

# **SPECIAL FEATURES & BENEFITS**

- All of the controllers are Underwriter Laboratory listed assemblies.
- These units are fully primed and finished with a baked enamel finish.
- The cylinders are machine grade with clear plastic return lines.
- All pressure hoses are double wire braid with JIC fittings.
- ▶ The reservoirs are mild steel.
- ▶ These units conform to all applicable ANSI codes.

#### FEATURE DETAILS

► UL Listed Control Panel

► Machine Grade Cylinder

Double Wire Braid Hose

**▶** Power Unit