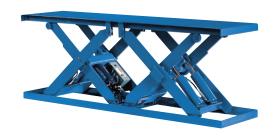

# MODEL PVWDL-4048 DOUBLE LONG SCISSORS LIFT

### 10 Year/250,000 Cycle Warranty

This Double Long lift table is made to handle those especially long loads that you may have to deal with. The double legs on this model provides extra stability to ensure smooth, safe and efficient operation.

#### ISO 9001:2015 Certified

Capacity: 4,000 lbs.
Standard Min. Platform: 48 x 130 in.
Optional Max. Platform: 72 x 160 in.
Max. End Load Capacity 2,000 lbs.
Max. Side Load Capacity: 4,000 lbs.
Baseframe Size: 48 x 130 in.
Lowered Height: 7 in.
Raised Height: 55 in.