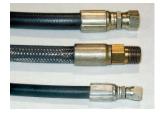

## **SPECIAL FEATURES & BENEFITS**

- ▶ These units are equipped with the patented "Platform Centering Devices", which doubles or triples lift life.
- All of the controllers are Underwriter Laboratory listed assemblies.
- These units are fully primed and finished with a baked enamel finish.
- ▶ The cylinders are machine grade with clear plastic return lines.
- All pressure hoses are double wire braid with JIC fittings.
- The reservoirs are mild steel.
- ▶ These units conform to all applicable ANSI codes.

### FEATURE DETAILS

▶ Platform Centering Device

► Machine Grade Cylinder

► Double Wire Braid Hose

**▶** Power Unit