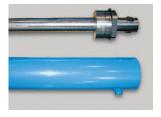

## **SPECIAL FEATURES & BENEFITS**

- ▶ These units are equipped with the patented "Platform Centering Devices", which doubles or triples lift life.
- All of the controllers are Underwriter Laboratory listed assemblies.
- These units are fully primed and finished with a baked enamel finish.
- ▶ The cylinders are machine grade with clear plastic return lines.
- All pressure hoses are double wire braid with JIC fittings.
- The reservoirs are mild steel.
- ▶ These units conform to all applicable ANSI codes.

### FEATURE DETAILS

▶ Platform Centering Device

► Machine Grade Cylinder

► Double Wire Braid Hose

**▶** Power Unit