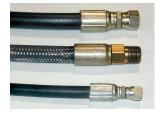

### Special Features & Benefits

- These units are equipped with the patented "Platform Centering Devices", which doubles or triples lift life.
- All of the controllers are Underwriter Laboratory listed assemblies.
- These units are fully primed and finished with a baked enamel finish.
- ▶ The cylinders are machine grade with clear plastic return lines.
- All pressure hoses are double wire braid with JIC fittings.
- The reservoirs are mild steel.
- ▶ These units conform to all applicable ANSI codes.

#### FEATURE DETAILS

► Platform Centering Device

► Machine Grade Cylinder

► Double Wire Braid Hose

**▶** Power Unit