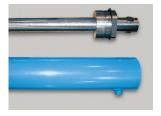

### Special Features & Benefits

- These units are equipped with the patented "Platform Centering Devices", which doubles or triples lift life.
- All of the controllers are Underwriter Laboratory listed assemblies.
- These units are fully primed and finished with a baked enamel finish.
- ▶ The cylinders are machine grade with clear plastic return lines.
- All pressure hoses are double wire braid with JIC fittings.
- The reservoirs are mild steel.
- ▶ These units conform to all applicable ANSI codes.

#### FEATURE DETAILS

► Platform Centering Device

► Machine Grade Cylinder

► Double Wire Braid Hose

**▶** Power Unit