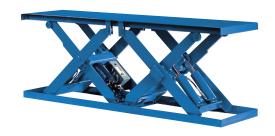

# MODEL# PVWDL-12060 DOUBLE LONG SCISSORS LIFT

### 10 Year/250,000 Cycle Warranty

This Double Long lift table is made to handle those especially long loads that you may have to deal with. The double legs on this model provides extra stability to ensure smooth, safe and efficient operation.

#### ISO 9001:2015 Certified

Capacity: 12,000 lbs.

Standard Min. Platform: 48 x 170 in.

Optional Max. Platform: 72 x 212 in.

Max. Loading End: 5,600 lbs.

Max. Side Load Capacity: 9,000 lbs.

Baseframe Size: 48 x 170 in.

Lowered Height: 10 in.

Raised Height: 70 in.

Approx. Speed Up: 116 sec.

**Internal Motor: 2 HP** 

Shipping Weight: 3,035 lbs.

12,000 lb. Capacity - 60 in. Travel