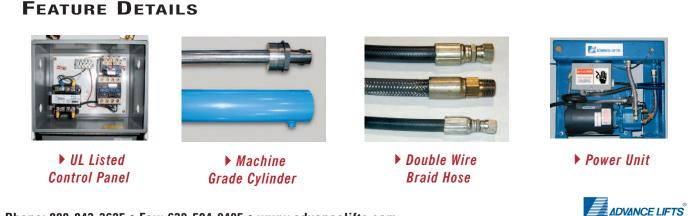

## **SPECIAL FEATURES & BENEFITS**

- All of the controllers are Underwriter Laboratory listed assemblies.
- > These units are fully primed and finished with a baked enamel finish.
- > The cylinders are machine grade with clear plastic return lines.
- All pressure hoses are double wire braid with JIC fittings.
- The reservoirs are mild steel.
- These units conform to all applicable ANSI codes.