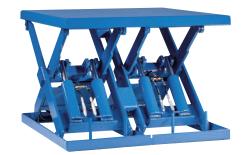

# MODEL# PVDW-9622 DOUBLE WIDE SCISSORS LIFT

10 Year/250,000 Cycle Warranty

When you need an extra wide platform or plan to move heavy loads over the end of the lift, this Double Wide lift is the choice. A second set of legs are added to give you the extra strength you need. This unit is equipped with our patented "Platform Centering Device" which provides smooth operation throughout the entire travel range.

#### ISO 9001:2015 Certified

Min. Platform Size: 96 x 36 in. Max. Platform Size: 120 x 60 in. Max. End Load Capacity 8,600 lbs. Max. Side Load Capacity: 4,800 lbs. Baseframe Size: 96 x 36 in. Lowered Height: 8.5 in. Raised Height: 30.5 in. Approx. Speed Up: 44 sec. Internal Motor: 1.5 HP Shipping Weight: 1,630 lbs.

#### 9,600 lb. Capacity - 22 in. Travel