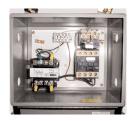

## **SPECIAL FEATURES & BENEFITS**

- All of the controllers are Underwriter Laboratory listed assemblies.
- These units are fully primed and finished with a baked enamel finish.
- The cylinders are machine grade with clear plastic return lines.
- All pressure hoses are double wire braid with JIC fittings.
- ▶ The reservoirs are mild steel.
- ▶ These units conform to all applicable ANSI codes.

#### FEATURE DETAILS

► UL Listed Control Panel

► Machine Grade Cylinder

Double Wire Braid Hose

**▶** Power Unit