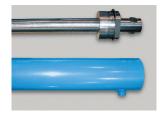

## **SPECIAL FEATURES & BENEFITS**

- All of the controllers are Underwriter Laboratory listed assemblies.
- These units are fully primed and finished with a baked enamel finish.
- The cylinders are machine grade with clear plastic return lines.
- All pressure hoses are double wire braid with JIC fittings.
- ▶ The reservoirs are mild steel.
- ▶ These units conform to all applicable ANSI codes.

#### FEATURE DETAILS

► UL Listed Control Panel

► Machine Grade Cylinder

Double Wire Braid Hose

**▶** Power Unit