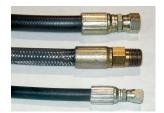

## **SPECIAL FEATURES & BENEFITS**

- All of the controllers are Underwriter Laboratory listed assemblies.
- These units are fully primed and finished with a baked enamel finish.
- The cylinders are machine grade with clear plastic return lines.
- All pressure hoses are double wire braid with JIC fittings.
- ▶ The reservoirs are mild steel.
- ▶ These units conform to all applicable ANSI codes.

#### FEATURE DETAILS

► UL Listed Control Panel

► Machine Grade Cylinder

Double Wire Braid Hose

**▶** Power Unit