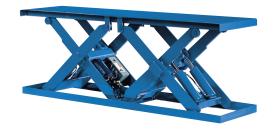

# MODEL PVDL-5024 DOUBLE LONG SCISSORS LIFT

## 10 Year/250,000 Cycle Warranty

This Double Long lift table is made to handle those especially long loads that you may have to deal with. The double legs on this model provides extra stability to ensure smooth, safe and efficient operation.

Capacity: 5,000 lbs.

Standard Min. Platform: 24 x 108 in.

Optional Max. Platform: 48 x 144 in.

Max. End Load Capacity 2,500 lbs.

Max. Side Load Capacity: 5,000 lbs.

Baseframe Size: 24 x 108 in.

Lowered Height: 6.5 in.

Raised Height: 30.5 in.

Approx. Speed Up: 20 sec.

Internal Motor: 1.5 HP

Shipping Weight: 1,150 lbs.

5,000 lb. Capacity - 24 in. Travel

ISO 9001:2015

Certified