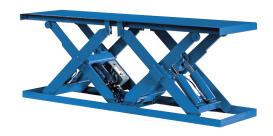

# MODEL PVDL-4848 DOUBLE LONG SCISSORS LIFT

### 10 Year/250,000 Cycle Warranty

This Double Long lift table is made to handle those especially long loads that you may have to deal with. The double legs on this model provides extra stability to ensure smooth, safe and efficient operation.

ISO 9001:2015 Certified

Capacity: 4,800 lbs.
Standard Min. Platform: 24 x 192 in.
Optional Max. Platform: 48 x 256 in.
Max. End Load Capacity 2,400 lbs.
Max. Side Load Capacity: 4,200 lbs.
Baseframe Size: 24 x 192 in.

Lowered Height: 7 in. Raised Height: 55 in.

Approx. Speed Up: 36 sec.

Internal Motor: 2 HP

Shipping Weight: 1,800 lbs.

4,800 lb. Capacity - 48 in. Travel