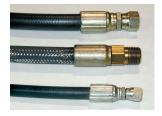

## **SPECIAL FEATURES & BENEFITS**

- ▶ These units are equipped with the patented "Platform Centering Devices", which doubles or triples lift life.
- All of the controllers are Underwriter Laboratory listed assemblies.
- These units are fully primed and finished with a baked enamel finish.
- ▶ The cylinders are machine grade with clear plastic return lines.
- ▶ All pressure hoses are double wire braid with JIC fittings.
- The reservoirs are mild steel.
- ▶ These units conform to all applicable ANSI codes.

#### FEATURE DETAILS

► Platform Centering Device

► Machine Grade Cylinder

► Double Wire Braid Hose

**▶** Power Unit