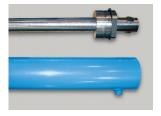

## **SPECIAL FEATURES & BENEFITS**

- ▶ These units are equipped with the patented "Platform Centering Devices", which doubles or triples lift life.
- All of the controllers are Underwriter Laboratory listed assemblies.
- These units are fully primed and finished with a baked enamel finish.
- ▶ The cylinders are machine grade with clear plastic return lines.
- ▶ All pressure hoses are double wire braid with JIC fittings.
- The reservoirs are mild steel.
- ▶ These units conform to all applicable ANSI codes.

#### FEATURE DETAILS

► Platform Centering Device

► Machine Grade Cylinder

► Double Wire Braid Hose

**▶** Power Unit