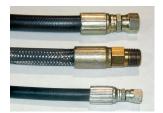

# **SPECIAL FEATURES & BENEFITS**

- All of the controllers are Underwriter Laboratory listed assemblies.
- These units are fully primed and finished with a baked enamel finish.
- The cylinders are machine grade with clear plastic return lines.
- All pressure hoses are double wire braid with JIC fittings.
- ▶ The reservoirs are mild steel.
- ▶ These units conform to all applicable ANSI codes.

#### FEATURE DETAILS

► UL Listed Control Panel

► Machine Grade Cylinder

Double Wire Braid Hose

**▶** Power Unit