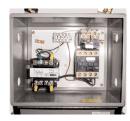

# **SPECIAL FEATURES & BENEFITS**

- All of the controllers are Underwriter Laboratory listed assemblies.
- These units are fully primed and finished with a baked enamel finish.
- The cylinders are machine grade with clear plastic return lines.
- All pressure hoses are double wire braid with JIC fittings.
- ▶ The reservoirs are mild steel.
- ▶ These units conform to all applicable ANSI codes.

#### FEATURE DETAILS

► UL Listed Control Panel

► Machine Grade Cylinder

Double Wire Braid Hose

**▶** Power Unit