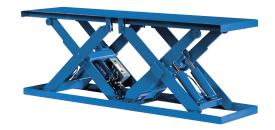

# MODEL PVDL-12024 DOUBLE LONG SCISSORS LIFT

## 10 Year/250,000 Cycle Warranty

This Double Long lift table is made to handle those especially long loads that you may have to deal with. The double legs on this model provides extra stability to ensure smooth, safe and efficient operation.

Capacity: 12,000 lbs.

Standard Min. Platform: 24 x 108 in.

Optional Max. Platform: 48 x 144 in.

Max. End Load Capacity 4,200 lbs.

Max. Side Load Capacity: 7,600 lbs.

Baseframe Size: 24 x 108 in.

Lowered Height: 7.5 in.

Raised Height: 31.5 in.

Approx. Speed Up: 44 sec.

**Internal Motor: 1.5 HP** 

Shipping Weight: 1,330 lbs.

12,000 lb. Capacity - 24 in. Travel

ISO 9001:2015

Certified