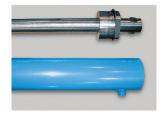

# **SPECIAL FEATURES & BENEFITS**

- All of the controllers are Underwriter Laboratory listed assemblies.
- These units are fully primed and finished with a baked enamel finish.
- The cylinders are machine grade with clear plastic return lines.
- All pressure hoses are double wire braid with JIC fittings.
- ▶ The reservoirs are mild steel.
- ▶ These units conform to all applicable ANSI codes.

#### FEATURE DETAILS

► UL Listed Control Panel

► Machine Grade Cylinder

Double Wire Braid Hose

**▶** Power Unit