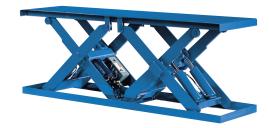

## MODEL PEDL-5024 DOUBLE LONG SCISSORS LIFT

10 Year/250,000 Cycle Warranty

This Double Long lift table is made to handle those especially long loads that you may have to deal with. The double legs on this model provides extra stability to ensure smooth, safe and efficient operation.

Capacity: 5,000 lbs.

Standard Min. Platform: 24 x 84 in.

Optional Max. Platform: 48 x 108 in.

Max. End Load Capacity 2,500 lbs. Max. Side Load Capacity: 5,000 lbs.

## ISO 9001:2015 Certified

Baseframe Size: 24 x 84 in. Lowered Height: 6.5 in. Raised Height: 30.5 in. Approx. Speed Up: 20 sec. Internal Motor: 1.5 HP Shipping Weight: 1,070 lbs.

5,000 lb. Capacity - 24 in. Travel