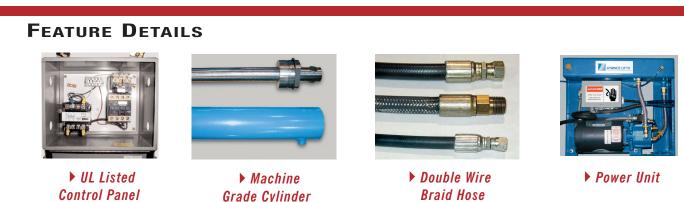

## **SPECIAL FEATURES & BENEFITS**

- All of the controllers are Underwriter Laboratory listed assemblies.
- > These units are fully primed and finished with a baked enamel finish.
- > The cylinders are machine grade with clear plastic return lines.
- All pressure hoses are double wire braid with JIC fittings.
- The reservoirs are mild steel.
- These units conform to all applicable ANSI codes.