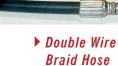

## **SPECIAL FEATURES & BENEFITS**

- All of the controllers are Underwriter Laboratory listed assemblies.
- These units are fully primed and finished with a baked enamel finish.
- The cylinders are machine grade with clear plastic return lines.
- All pressure hoses are double wire braid with JIC fittings.
- The reservoirs are mild steel.
- These units conform to all applicable ANSI codes.