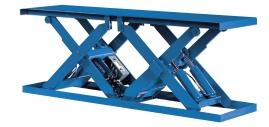

## **SPECIAL FEATURES & BENEFITS**

- All of the controllers are Underwriter Laboratory listed assemblies.
- These units are fully primed and finished with a baked enamel finish.
- The cylinders are machine grade with clear plastic return lines.
- All pressure hoses are double wire braid with JIC fittings.
- The reservoirs are mild steel.
- These units conform to all applicable ANSI codes.