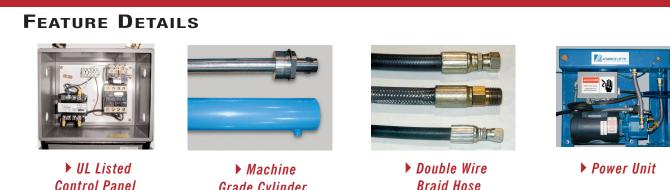

## **SPECIAL FEATURES & BENEFITS**

- All of the controllers are Underwriter Laboratory listed assemblies.
- These units are fully primed and finished with a baked enamel finish.
- The cylinders are machine grade with clear plastic return lines.
- All pressure hoses are double wire braid with JIC fittings.
- The reservoirs are mild steel.
- These units conform to all applicable ANSI codes.