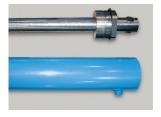

## Special Features & Benefits

- ▶ These units are equipped with the patented "Platform Centering Devices", which doubles or triples lift life.
- All of the controllers are Underwriter Laboratory listed assemblies.
- These units are fully primed and finished with a baked enamel finish.
- ▶ The cylinders are machine grade with clear plastic return lines.
- All pressure hoses are double wire braid with JIC fittings.
- The reservoirs are mild steel.
- ▶ These units conform to all applicable ANSI codes.

#### FEATURE DETAILS

► Platform Centering Device

► Machine Grade Cylinder

► Double Wire Braid Hose

**▶** Power Unit