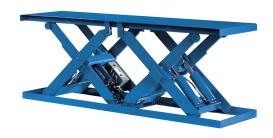

# MODEL PDL-8048 DOUBLE LONG SCISSORS LIFT

## 10 Year/250,000 Cycle Warranty

This Double Long lift table is made to handle those especially long loads that you may have to deal with. The double legs on this model provides extra stability to ensure smooth, safe and efficient operation.

#### ISO 9001:2015 Certified

Capacity: 8,000 lbs.
Standard Min. Platform: 24 x 130 in.
Optional Max. Platform: 48 x 160 in.
Max. End Load Capacity 3,500 lbs.
Max. Side Load Capacity: 5,600 lbs.
Baseframe Size: 24 x 130 in.

Lowered Height: 7 in.

Raised Height: 55 in.

Approx. Speed Up: 54 sec.

Internal Motor: 2 HP

Shipping Weight: 1,680 lbs.

8,000 lb. Capacity - 48 in. Travel