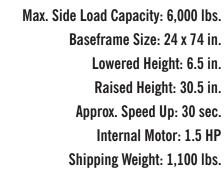

## ISO 9001:2015 Certified

Capacity: 8,000 lbs.

Standard Min. Platform: 24 x 74 in.

Optional Max. Platform: 48 x 98 in.

Max. End Load Capacity 4,000 lbs.