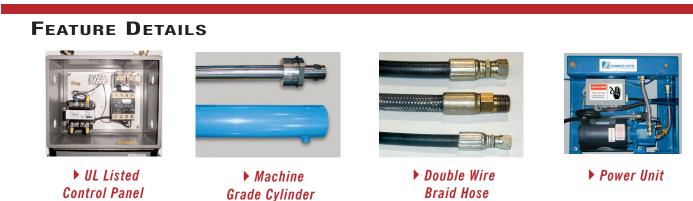

## **SPECIAL FEATURES & BENEFITS**

- All of the controllers are Underwriter Laboratory listed assemblies.
- These units are fully primed and finished with a baked enamel finish.
- The cylinders are machine grade with clear plastic return lines.
- All pressure hoses are double wire braid with JIC fittings.
- The reservoirs are mild steel.
- These units conform to all applicable ANSI codes.