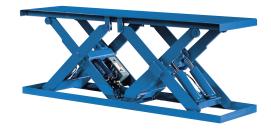

## MODEL PDL-8024 DOUBLE LONG SCISSORS LIFT

10 Year/250,000 Cycle Warranty

This Double Long lift table is made to handle those especially long loads that you may have to deal with. The double legs on this model provides extra stability to ensure smooth, safe and efficient operation.