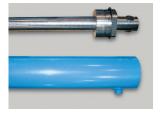

## Special Features & Benefits

- ▶ These units are equipped with the patented "Platform Centering Devices", which doubles or triples lift life.
- All of the controllers are Underwriter Laboratory listed assemblies.
- These units are fully primed and finished with a baked enamel finish.
- ▶ The cylinders are machine grade with clear plastic return lines.
- ▶ All pressure hoses are double wire braid with JIC fittings.
- The reservoirs are mild steel.
- ▶ These units conform to all applicable ANSI codes.

#### FEATURE DETAILS

► Platform Centering Device

► Machine Grade Cylinder

► Double Wire Braid Hose

**▶** Power Unit