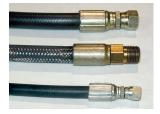

## Special Features & Benefits

- ▶ These units are equipped with the patented "Platform Centering Devices", which doubles or triples lift life.
- All of the controllers are Underwriter Laboratory listed assemblies.
- These units are fully primed and finished with a baked enamel finish.
- ▶ The cylinders are machine grade with clear plastic return lines.
- ▶ All pressure hoses are double wire braid with JIC fittings.
- The reservoirs are mild steel.
- ▶ These units conform to all applicable ANSI codes.

#### FEATURE DETAILS

► Platform Centering Device

► Machine Grade Cylinder

► Double Wire Braid Hose

**▶** Power Unit