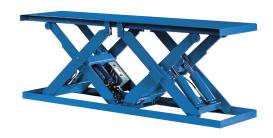

# MODEL PDL-5048 DOUBLE LONG SCISSORS LIFT

### 10 Year/250,000 Cycle Warranty

This Double Long lift table is made to handle those especially long loads that you may have to deal with. The double legs on this model provides extra stability to ensure smooth, safe and efficient operation.

#### ISO 9001:2015 Certified

Capacity: 5,000 lbs.
Standard Min. Platform: 24 x 130 in.
Optional Max. Platform: 48 x 160 in.
Max. End Load Capacity 2,500 lbs.
Max. Side Load Capacity: 4,400 lbs.

Baseframe Size: 24 x 130 in.

Lowered Height: 7 in. Raised Height: 55 in.

Approx. Speed Up: 36 sec.

**Internal Motor: 2 HP** 

Shipping Weight: 1,540 lbs.

5,000 lb. Capacity - 48 in. Travel