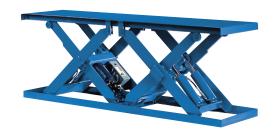

# Model PDL-5024 Double Long Scissors Lift

### 10 Year/250,000 Cycle Warranty

This Double Long lift table is made to handle those especially long loads that you may have to deal with. The double legs on this model provides extra stability to ensure smooth, safe and efficient operation.

ISO 9001:2015 Certified

Standard Min. Platform: 24 x 74 in.
Optional Max. Platform: 48 x 98 in.
Max. End Load Capacity 2,500 lbs.
Max. Side Load Capacity: 5,000 lbs.

Baseframe Size: 24 x 74 in. Lowered Height: 6.5 in.

Raised Height: 30.5 in.

Capacity: 5,000 lbs.

Approx. Speed Up: 20 sec. Internal Motor: 1.5 HP

Shipping Weight: 1,000 lbs.

5,000 lb. Capacity - 24 in. Travel