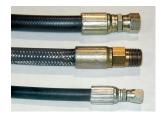

## Special Features & Benefits

- All of the controllers are Underwriter Laboratory listed assemblies.
- ▶ These units are fully primed and finished with a baked enamel finish.
- The cylinders are machine grade with clear plastic return lines.
- All pressure hoses are double wire braid with JIC fittings.
- ▶ The reservoirs are mild steel.
- ▶ These units conform to all applicable ANSI codes.

#### FEATURE DETAILS

► UL Listed Control Panel

► Machine Grade Cylinder

Double Wire Braid Hose

**▶** Power Unit