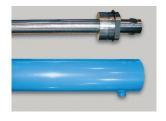

## Special Features & Benefits

- All of the controllers are Underwriter Laboratory listed assemblies.
- ▶ These units are fully primed and finished with a baked enamel finish.
- The cylinders are machine grade with clear plastic return lines.
- All pressure hoses are double wire braid with JIC fittings.
- ▶ The reservoirs are mild steel.
- ▶ These units conform to all applicable ANSI codes.

#### FEATURE DETAILS

► UL Listed Control Panel

► Machine Grade Cylinder

Double Wire Braid Hose

**▶** Power Unit