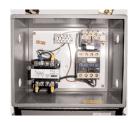

## Special Features & Benefits

- All of the controllers are Underwriter Laboratory listed assemblies.
- ▶ These units are fully primed and finished with a baked enamel finish.
- The cylinders are machine grade with clear plastic return lines.
- All pressure hoses are double wire braid with JIC fittings.
- ▶ The reservoirs are mild steel.
- ▶ These units conform to all applicable ANSI codes.

#### FEATURE DETAILS

► UL Listed Control Panel

► Machine Grade Cylinder

Double Wire Braid Hose

**▶** Power Unit