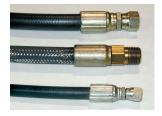

## Special Features & Benefits

- ▶ These units are equipped with the patented "Platform Centering Devices", which doubles or triples lift life.
- All of the controllers are Underwriter Laboratory listed assemblies.
- These units are fully primed and finished with a baked enamel finish.
- ▶ The cylinders are machine grade with clear plastic return lines.
- All pressure hoses are double wire braid with JIC fittings.
- The reservoirs are mild steel.
- ▶ These units conform to all applicable ANSI codes.

#### FEATURE DETAILS

► Platform Centering Device

► Machine Grade Cylinder

► Double Wire Braid Hose

**▶** Power Unit