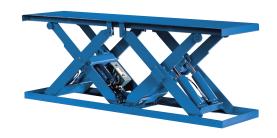

# MODEL PDL-12048 DOUBLE LONG SCISSORS LIFT

### 10 Year/250,000 Cycle Warranty

This Double Long lift table is made to handle those especially long loads that you may have to deal with. The double legs on this model provides extra stability to ensure smooth, safe and efficient operation.

#### ISO 9001:2015 Certified

Capacity: 12,000 lbs.
Standard Min. Platform: 24 x 130 in.
Optional Max. Platform: 48 x 160 in.
Max. End Load Capacity 3,500 lbs.
Max. Side Load Capacity: 5,600 lbs.

Baseframe Size: 24 x 130 in.

Lowered Height: 7 in. Raised Height: 55 in.

Approx. Speed Up: 74 sec.

**Internal Motor: 2 HP** 

Shipping Weight: 1,720 lbs.

12,000 lb. Capacity - 48 in. Travel