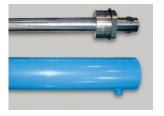

## Special Features & Benefits

- ▶ These units are equipped with the patented "Platform Centering Devices", which doubles or triples lift life.
- All of the controllers are Underwriter Laboratory listed assemblies.
- These units are fully primed and finished with a baked enamel finish.
- ▶ The cylinders are machine grade with clear plastic return lines.
- All pressure hoses are double wire braid with JIC fittings.
- The reservoirs are mild steel.
- ▶ These units conform to all applicable ANSI codes.

#### FEATURE DETAILS

► Platform Centering Device

► Machine Grade Cylinder

► Double Wire Braid Hose

**▶** Power Unit