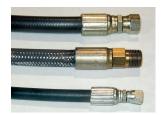

## Special Features & Benefits

- All of the controllers are Underwriter Laboratory listed assemblies.
- ▶ These units are fully primed and finished with a baked enamel finish.
- The cylinders are machine grade with clear plastic return lines.
- All pressure hoses are double wire braid with JIC fittings.
- ▶ The reservoirs are mild steel.
- ▶ These units conform to all applicable ANSI codes.

## FEATURE DETAILS

► UL Listed Control Panel

► Machine Grade Cylinder

Double Wire Braid Hose

**▶** Power Unit