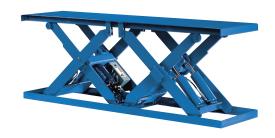

## MODEL PDL-12024 DOUBLE LONG SCISSORS LIFT

10 Year/250,000 Cycle Warranty

This Double Long lift table is made to handle those especially long loads that you may have to deal with. The double legs on this model provides extra stability to ensure smooth, safe and efficient operation.

ISO 9001:2015 Certified

Capacity: 12,000 lbs.
Standard Min. Platform: 24 x 74 in.
Optional Max. Platform: 48 x 98 in.
Max. End Load Capacity 4,200 lbs.
Max. Side Load Capacity: 7,600 lbs.

Lowered Height: 6.5 in. Raised Height: 30.5 in. Approx. Speed Up: 44 sec.

Baseframe Size: 24 x 74 in.

Internal Motor: 1.5 HP Shipping Weight: 1,120 lbs.

12,000 lb. Capacity - 24 in. Travel