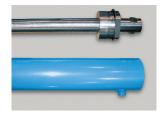

## Special Features & Benefits

- All of the controllers are Underwriter Laboratory listed assemblies.
- ▶ These units are fully primed and finished with a baked enamel finish.
- The cylinders are machine grade with clear plastic return lines.
- All pressure hoses are double wire braid with JIC fittings.
- ▶ The reservoirs are mild steel.
- ▶ These units conform to all applicable ANSI codes.

## FEATURE DETAILS

► UL Listed Control Panel

► Machine Grade Cylinder

Double Wire Braid Hose

**▶** Power Unit