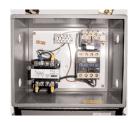

## Special Features & Benefits

- All of the controllers are Underwriter Laboratory listed assemblies.
- ▶ These units are fully primed and finished with a baked enamel finish.
- The cylinders are machine grade with clear plastic return lines.
- All pressure hoses are double wire braid with JIC fittings.
- ▶ The reservoirs are mild steel.
- ▶ These units conform to all applicable ANSI codes.

## FEATURE DETAILS

► UL Listed Control Panel

► Machine Grade Cylinder

Double Wire Braid Hose

**▶** Power Unit