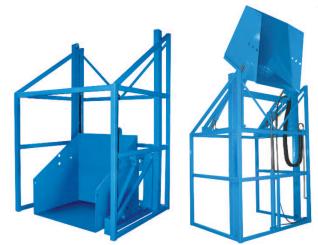

## MODEL HRDP-696-5448 HIGH REACH DUMPER

10 Year/250,000 Cycle Warranty

These units have been designed for applications that require lifting a container to a high elevation and then dumping it. They safely accomplish the function of lifting and dumping in one compact unit. Applications for these units include grinders and other processing equipment with high in-feed locations. High reach dumpers can eliminate the need for long power conveyors and mezzanines serviced by lift systems.

## 6,000 lb. Capacity - 96 in. Dump Height

\* Mesh Guarding Not Shown In Photos