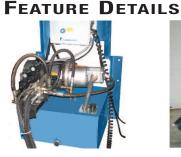

## SPECIAL FEATURES & BENEFITS

- Full 135 degree tilt.
- Machine grade single acting cylinder with for lifting and double acting cylinders spherical rod ends for tilting.
- Continuous duty motors.
- Controllers are Underwriter Laboratory listed assemblies.
- All bearings are lifetime lubricated.

## **CLICK HERE FOR: Optional Accessories**

Continuous Duty Power Units.

• Optional Chutes & Soft Lips.

► Standard Electronic Eye.

• Cable Carrier Enclosures For Traveling Cylinder Hoses.

ADVANCE LIFTS

Phone: 800-843-3625 • Fax: 630-584-9405 • www.advancelifts.com