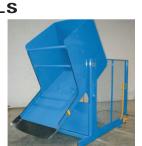

## 6,000 lb. Capacity - 96 in. Dump Height

\* Mesh Guarding Not Shown In Photos