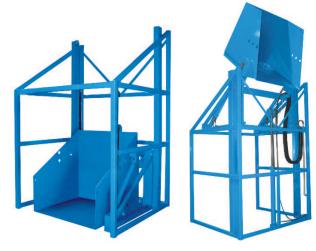

# MODEL HRDP-696-4848 HIGH REACH DUMPER

#### ISO 9001:2015 Certified

5 HP Motor Speed: 44 seconds Capacity: 6,000 lbs Carriage Dimension: 48 x 48 in.

Overall Dimension: 79 x 83 in.

Carriage Height: 55 in. Arc Height: 170 in.

Arc Length: 83 in.

Shipping Weight: 3,300 lbs

6,000 lb. Capacity - 96 in. Dump Height

\* Mesh Guarding Not Shown In Photos

# **SPECIAL FEATURES & BENEFITS**

- Full 135 degree tilt.
- Machine grade single acting cylinder with for lifting and double acting cylinders spherical rod ends for tilting.
- Continuous duty motors.
- Controllers are Underwriter Laboratory listed assemblies.
- All bearings are lifetime lubricated.