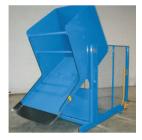

6,000 lb. Capacity - 96 in. Dump Height

\* Mesh Guarding Not Shown In Photos

# **SPECIAL FEATURES & BENEFITS**

- Full 135 degree tilt.
- Machine grade single acting cylinder with for lifting and double acting cylinders spherical rod ends for tilting.
- Continuous duty motors.
- Controllers are Underwriter Laboratory listed assemblies.
- All bearings are lifetime lubricated.