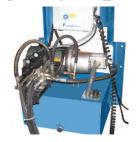

## **SPECIAL FEATURES & BENEFITS**

- Full 135 degree tilt.
- Machine grade single acting cylinder with for lifting and double acting cylinders spherical rod ends for tilting.
- Continuous duty motors.
- Controllers are Underwriter Laboratory listed assemblies.
- All bearings are lifetime lubricated.

### FEATURE DETAILS

Continuous Duty
Power Units.

▶ Optional Chutes & Soft Lips.

► Standard Electronic Eye.

► Cable Carrier Enclosures For Traveling Cylinder Hoses.