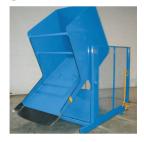

# MODEL HRDP-696-4836 HIGH REACH DUMPER

10 Year/250,000 Cycle Warranty

These units have been designed for applications that require lifting a container to a high elevation and then dumping it. They safely accomplish the function of lifting and dumping in one compact unit. Applications for these units include grinders and other processing equipment with high in-feed locations. High reach dumpers can eliminate the need for long power conveyors and mezzanines serviced by lift systems.

Shipping Weight: 3,200 lbs

6,000 lb. Capacity - 96 in. Dump Height

\* Mesh Guarding Not Shown In Photos