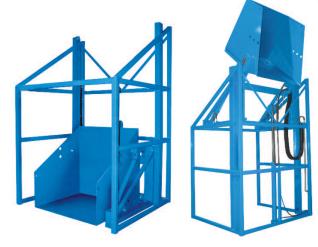

# MODEL HRDP-696-4836 HIGH REACH DUMPER

10 Year/250,000 Cycle Warranty

These units have been designed for applications that require lifting a container to a high elevation and then dumping it. They safely accomplish the function of lifting and dumping in one compact unit. Applications for these units include grinders and other processing equipment with high in-feed locations. High reach dumpers can eliminate the need for long power conveyors and mezzanines serviced by lift systems.

#### ISO 9001:2015 Certified

5 HP Motor Speed: 44 seconds Capacity: 6,000 lbs Carriage Dimension: 48 x 36 in. Overall Dimension: 79 x 71 in. Carriage Height: 55 in. Arc Height: 162 in. Arc Length: 71 in.

Shipping Weight: 3,200 lbs

6,000 lb. Capacity - 96 in. Dump Height

\* Mesh Guarding Not Shown In Photos