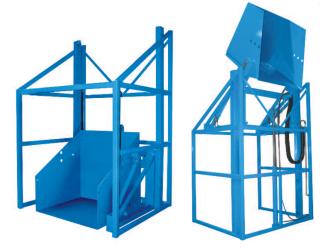

# MODEL HRDP-672-5448 HIGH REACH DUMPER

### 10 Year/250,000 Cycle Warranty

These units have been designed for applications that require lifting a container to a high elevation and then dumping it. They safely accomplish the function of lifting and dumping in one compact unit. Applications for these units include grinders and other processing equipment with high in-feed locations. High reach dumpers can eliminate the need for long power conveyors and mezzanines serviced by lift systems.

#### ISO 9001:2015 Certified

5 HP Motor Speed: 37 seconds

Capacity: 6,000 lbs

Carriage Dimension: 54 x 48 in.
Overall Dimension: 85 x 83 in.

Carriage Height: 55 in.

Arc Height: 146 in.

Arc Length: 83 in.

Shipping Weight: 3,300 lbs

6,000 lb. Capacity - 72 in. Dump Height

\* Mesh Guarding Not Shown In Photos

## **SPECIAL FEATURES & BENEFITS**

- Full 135 degree tilt.
- Machine grade single acting cylinder with for lifting and double acting cylinders spherical rod ends for tilting.
- Continuous duty motors.
- Controllers are Underwriter Laboratory listed assemblies.
- All bearings are lifetime lubricated.