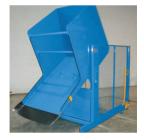

6,000 lb. Capacity - 72 in. Dump Height

\* Mesh Guarding Not Shown In Photos

## **SPECIAL FEATURES & BENEFITS**

- Full 135 degree tilt.
- Machine grade single acting cylinder with for lifting and double acting cylinders spherical rod ends for tilting.
- Continuous duty motors.
- Controllers are Underwriter Laboratory listed assemblies.
- All bearings are lifetime lubricated.