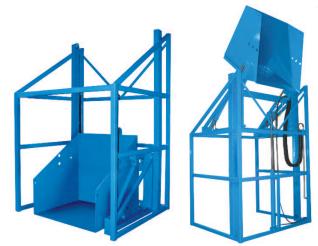

## MODEL HRDP-6120-4848 HIGH REACH DUMPER

10 Year/250,000 Cycle Warranty

These units have been designed for applications that require lifting a container to a high elevation and then dumping it. They safely accomplish the function of lifting and dumping in one compact unit. Applications for these units include grinders and other processing equipment with high in-feed locations. High reach dumpers can eliminate the need for long power conveyors and mezzanines serviced by lift systems.

## 6,000 lb. Capacity - 120 in. Dump Height

\* Mesh Guarding Not Shown In Photos