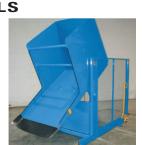

## 6,000 lb. Capacity - 120 in. Dump Height

\* Mesh Guarding Not Shown In Photos