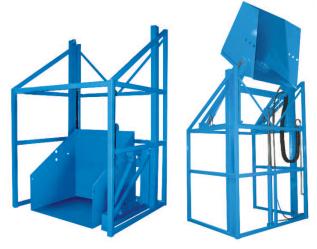

# MODEL HRDP-496-5448 HIGH REACH DUMPER

## 10 Year/250,000 Cycle Warranty

These units have been designed for applications that require lifting a container to a high elevation and then dumping it. They safely accomplish the function of lifting and dumping in one compact unit. Applications for these units include grinders and other processing equipment with high in-feed locations. High reach dumpers can eliminate the need for long power conveyors and mezzanines serviced by lift systems.

### ISO 9001:2015 Certified

5 HP Motor Speed: 44 seconds Capacity: 4,000 lbs

Carriage Dimension: 54 x 48 in.

Overall Dimension: 85 x 83 in. Carriage Height: 55 in.

Arc Height: 170 in.

Arc Length: 83 in.

Shipping Weight: 2,700 lbs

4,000 lb. Capacity - 96 in. Dump Height

\* Mesh Guarding Not Shown In Photos