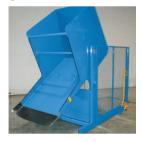

4,000 lb. Capacity - 96 in. Dump Height

\* Mesh Guarding Not Shown In Photos

# **SPECIAL FEATURES & BENEFITS**

- Full 135 degree tilt.
- Machine grade single acting cylinder with for lifting and double acting cylinders spherical rod ends for tilting.
- Continuous duty motors.
- Controllers are Underwriter Laboratory listed assemblies.
- All bearings are lifetime lubricated.