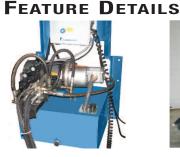

## SPECIAL FEATURES & BENEFITS

- Full 135 degree tilt.
- Machine grade single acting cylinder with for lifting and double acting cylinders spherical rod ends for tilting.
- Continuous duty motors.
- Controllers are Underwriter Laboratory listed assemblies.
- All bearings are lifetime lubricated.

## **CLICK HERE FOR: Optional Accessories**

Continuous Duty Power Units.

• Optional Chutes & Soft Lips.

► Standard Electronic Eye.

• Cable Carrier Enclosures For Traveling Cylinder Hoses.

ADVANCE LIFTS

Phone: 800-843-3625 • Fax: 630-584-9405 • www.advancelifts.com