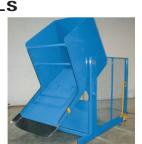

## MODEL HRDP-496-4836 HIGH REACH DUMPER

10 Year/250,000 Cycle Warranty

These units have been designed for applications that require lifting a container to a high elevation and then dumping it. They safely accomplish the function of lifting and dumping in one compact unit. Applications for these units include grinders and other processing equipment with high in-feed locations. High reach dumpers can eliminate the need for long power conveyors and mezzanines serviced by lift systems.

## 4,000 lb. Capacity - 96 in. Dump Height

\* Mesh Guarding Not Shown In Photos