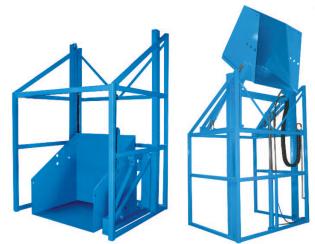

## MODEL HRDP-496-4836 HIGH REACH DUMPER

10 Year/250,000 Cycle Warranty

These units have been designed for applications that require lifting a container to a high elevation and then dumping it. They safely accomplish the function of lifting and dumping in one compact unit. Applications for these units include grinders and other processing equipment with high in-feed locations. High reach dumpers can eliminate the need for long power conveyors and mezzanines serviced by lift systems.

## 4,000 lb. Capacity - 96 in. Dump Height

\* Mesh Guarding Not Shown In Photos

## SPECIAL FEATURES & BENEFITS

- Full 135 degree tilt.
- Machine grade single acting cylinder with for lifting and double acting cylinders spherical rod ends for tilting.
- Continuous duty motors.
- Controllers are Underwriter Laboratory listed assemblies.
- All bearings are lifetime lubricated.