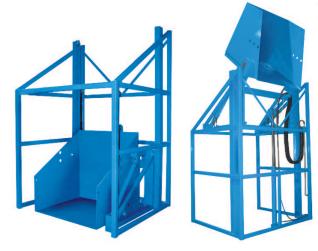

# MODEL HRDP-472-4848 HIGH REACH DUMPER

## 10 Year/250,000 Cycle Warranty

These units have been designed for applications that require lifting a container to a high elevation and then dumping it. They safely accomplish the function of lifting and dumping in one compact unit. Applications for these units include grinders and other processing equipment with high in-feed locations. High reach dumpers can eliminate the need for long power conveyors and mezzanines serviced by lift systems.

# **SPECIAL FEATURES & BENEFITS**

- Full 135 degree tilt.
- Machine grade single acting cylinder with for lifting and double acting cylinders spherical rod ends for tilting.
- Continuous duty motors.
- Controllers are Underwriter Laboratory listed assemblies.
- All bearings are lifetime lubricated.