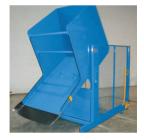

Arc Height: 146 in.

4,000 lb. Capacity - 72 in. Dump Height

\* Mesh Guarding Not Shown In Photos