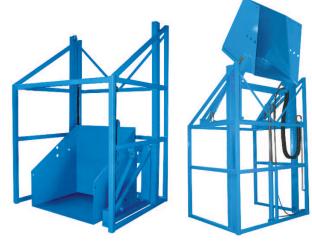

# MODEL HRDP-472-4836 HIGH REACH DUMPER

#### ISO 9001:2015 Certified

5 HP Motor Speed: 37 seconds Capacity: 4,000 lbs

Carriage Dimension: 48 x 36 in.
Overall Dimension: 79 x 71 in.

Carriage Height: 55 in.

Arc Height: 138 in.
Arc Length: 71 in.

Shipping Weight: 2,600 lbs

4,000 lb. Capacity - 72 in. Dump Height

\* Mesh Guarding Not Shown In Photos

# **SPECIAL FEATURES & BENEFITS**

- Full 135 degree tilt.
- Machine grade single acting cylinder with for lifting and double acting cylinders spherical rod ends for tilting.
- Continuous duty motors.
- Controllers are Underwriter Laboratory listed assemblies.
- All bearings are lifetime lubricated.