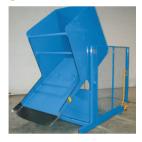

4,000 lb. Capacity - 72 in. Dump Height

\* Mesh Guarding Not Shown In Photos

# **SPECIAL FEATURES & BENEFITS**

- Full 135 degree tilt.
- Machine grade single acting cylinder with for lifting and double acting cylinders spherical rod ends for tilting.
- Continuous duty motors.
- Controllers are Underwriter Laboratory listed assemblies.
- All bearings are lifetime lubricated.